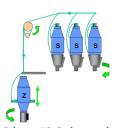

# 1847 1087 540 1000

Scheme #1: multi plies flexibility

Scheme #2: 3 ply yarn thread