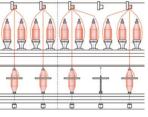

# 1847 1087 540 1000

Scheme #1: multi plies flexibility

Scheme #2: 3 ply yarn thread