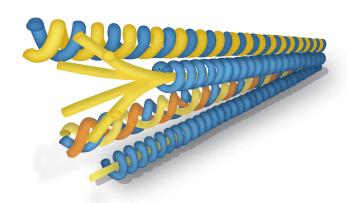

# STU Single Universal Twister

Highly flexible single twister with individual positions twisting Carbon yarns, advanced composite fibers, PVC monofilament

# MAIN BENEFITS

- Very broad spectrum of applications in single twisting
- Smart modular design mixing frames (different gauges, air pressurisation/suction systems) and processes (single twisting, multi ply assembling) on the same machine
- Self sufficient motorspindle enabling individual settings for each position
- Individual single twist position technology driven by separate spindle, capstan, yarn guide and winding systems
- Innovative adjustable electronic traverse motion for flexible wound package constructions
- Advanced web based machine control via your PC
- Set, Save, Share Settings: a unique unlimited database «S<sup>4</sup>» concept of recipes at your fingertips!