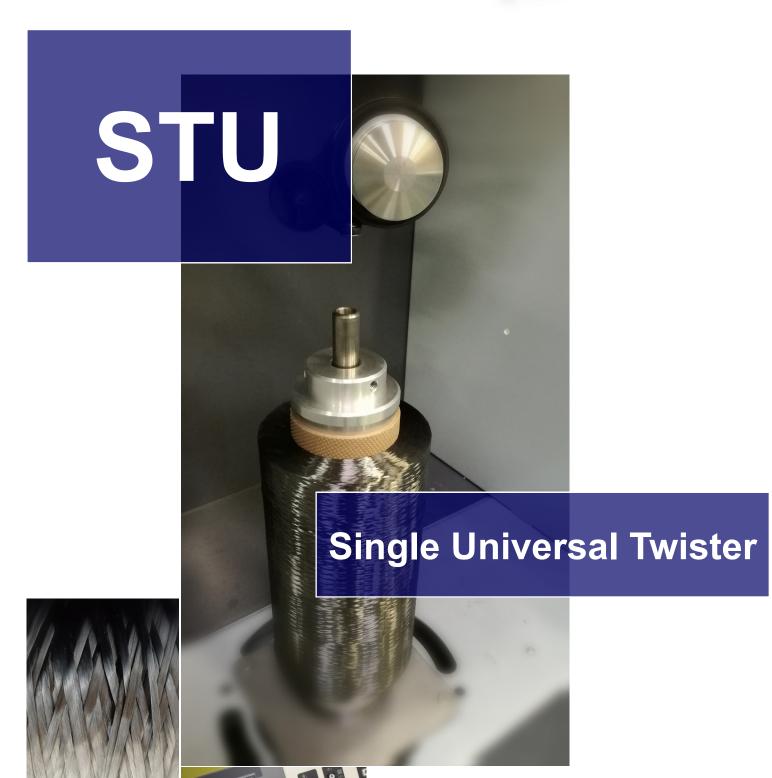

# STU Single Universal Twister

Highly flexible single twister with individual positions twisting Carbon yarns, advanced composite fibers, PVC monofilament

# MAIN BENEFITS

- Very broad spectrum of applications in single twisting
- Smart modular design mixing frames (different gauges, air pressurisation/suction systems) and processes (single twisting, multi ply assembling) on the same machine
- Self sufficient motorspindle enabling individual settings for each position
- Individual single twist position technology driven by separate spindle, capstan, yarn guide and winding systems
- Innovative adjustable electronic traverse motion for flexible wound package constructions
- Advanced web based machine control via your PC
- Set, Save, Share Settings: a unique unlimited database «S<sup>4</sup>» concept of recipes at your fingertips!